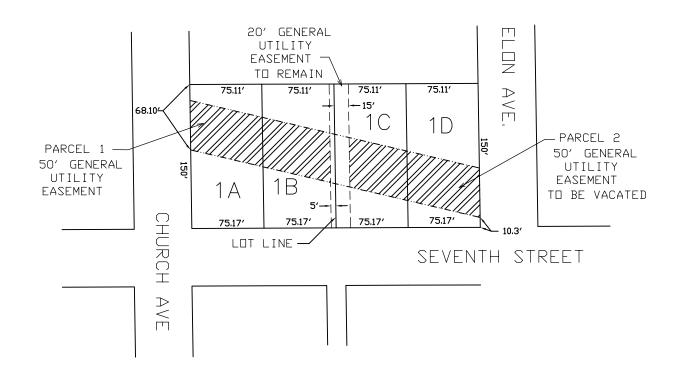

## Exhibit 'A' DRAWING SHOWING PROPOSED VACATION OF A PORTION OF 50' GENERAL UTILITY EASEMENT EXTENDING THROUGH LOTS 1A, 1B, 1C & 1D, BLOCK 9 ROLLING HILLS SUBDIVISION CITY OF GILLETTE, WYOMING

0 50 100 1" = 100'

LAND DESCRIPTION: PARCEL 1 ALL THAT PORTION OF THE 50' WIDE GENERAL UTILITY EASEMENT EXTENDING THROUGH LOTS 1A AND 1B, BLOCK 9, ROLLING HILLS SUBDIVISION LYING WESTERLY OF A LINE FIVE FEET WESTERLY OF THE EAST BOUNDARY OF SAID LOT 1B, BLOCK 9, ROLLING HILLS SUBDIVISION.

LAND DESCRIPTION: PARCEL 2 ALL THAT PORTION OF THE 50' WIDE GENERAL UTILITY EASEMENT EXTENDING THROUGH LOTS 1C AND 1D, BLOCK 9, ROLLING HILLS SUBDIVISION LYING EASTERLY OF A LINE FIFTEEN FEET EASTERLY OF THE WEST BOUNDARY OF SAID LOT 1C, BLOCK 9, ROLLING HILLS SUBDIVISION.