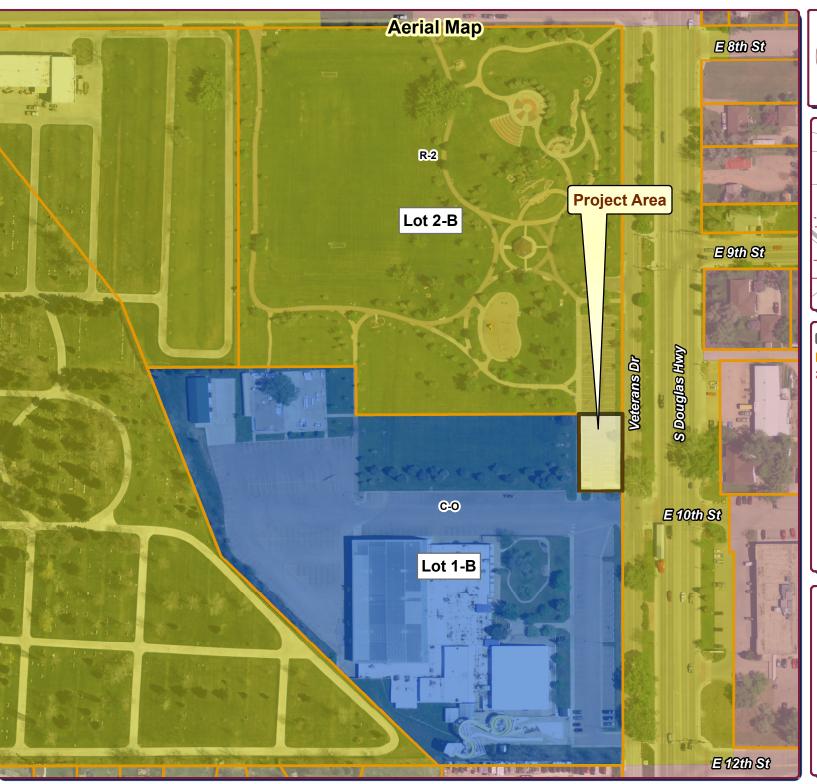

## **Zoning Districts**

Zoning Classification, Zoning Description

- C-1, General Commercial District
- C-O, Office and Institution District
- R-1, Single Family Residential District
- R-2, Single and Two Family Residential District

PlanningCommissionMaps\
13.011Z
0 80 160

13.011Z - Zoning Map Amendment for Proposed Lot 1B, Lasting Legacy Park Subdivision

June 4, 2013

Productivity Service With P.R.I.D.E.
Responsibility Integrity Dedication Enthusiasm