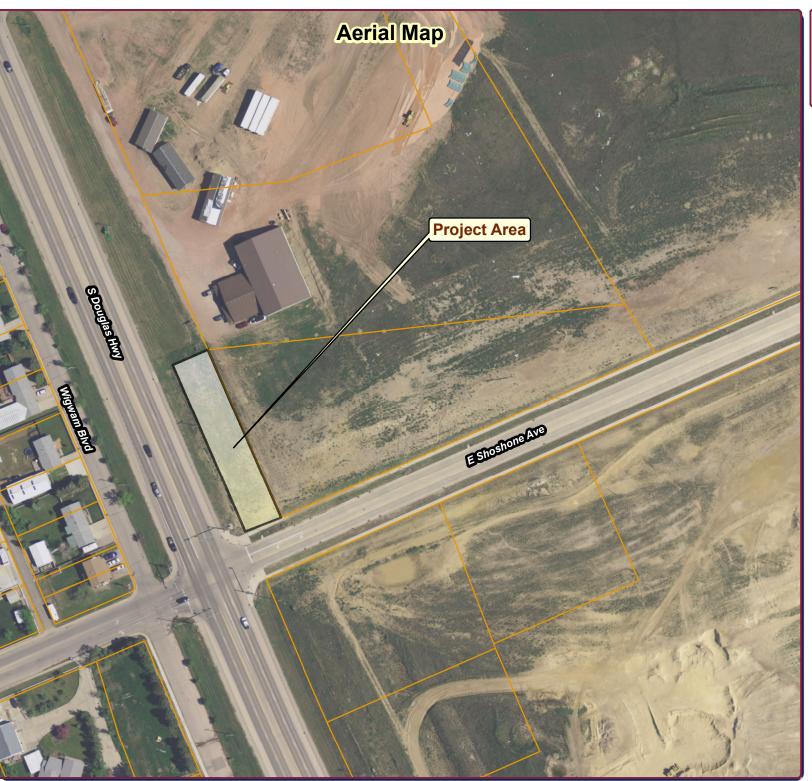

## Legend

- Project Area
- Parcels
- City Limits
   ∴

THE INFORMATION ON THIS DRAWING WAS OBTAINED FROM RECORD AND DESIGN DRAWINGS. THE CITY OF GILLETTE MAKES NO GUARANTEE REGARDING THE ACCURACY OF THIS DRAWING OR THE INFORMATION CONTAINED THEREIN.

Y:\GIS Work\EDS\Planning\ PlanningCommissionMaps

PlanningCommissionMaps
0 75 1

14.017V ROW Vacation ht of Way Adjacent to

Right of Way Adjacent to Sunburst Subd No. 4
April 17, 2014
Service With P.R.I.D.E.
Productivity Responsibility Integrity Position Enthusiasm