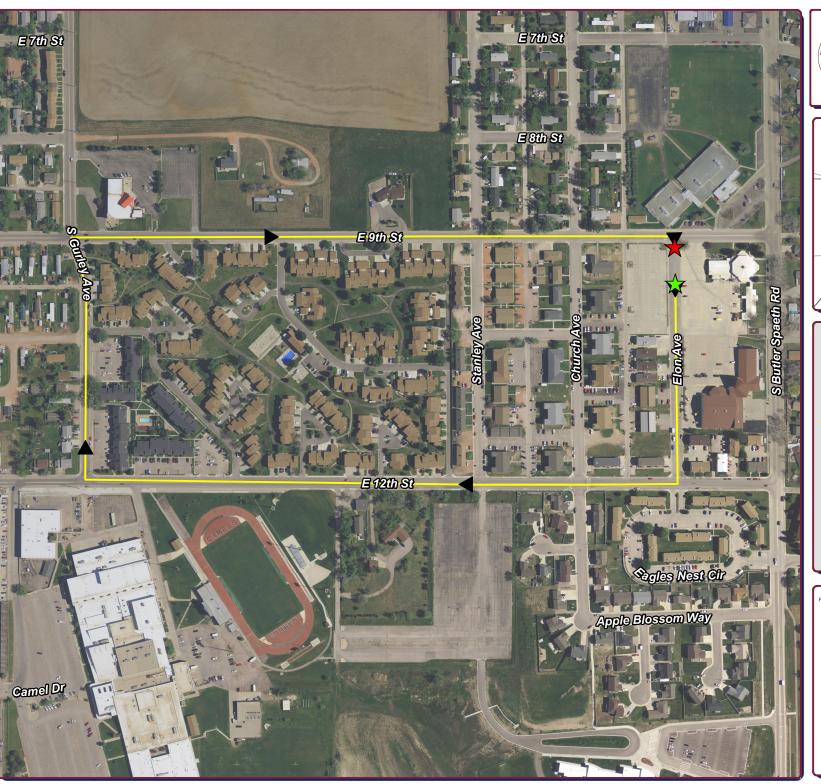

## Legend

★ Starting Point

Parade Route

Parade to be held September 21, 2014 from 12:30pm to 1:30pm

THE INFORMATION ON THIS DRAWING WAS OBTAINED FROM RECORD AND DESIGN DRAWINGS. THE CITY OF GILLETTE MAKES NO GUARANTEE REGARDING THE ACCURACY OF THIS DRAWING OR THE INFORMATION CONTAINED THEREIN.

## St. Matthews Church Parade

September 04, 2014

roductivity Service With P.R.I.D.E.
Responsibility Integrity Dedication Enthusiasm