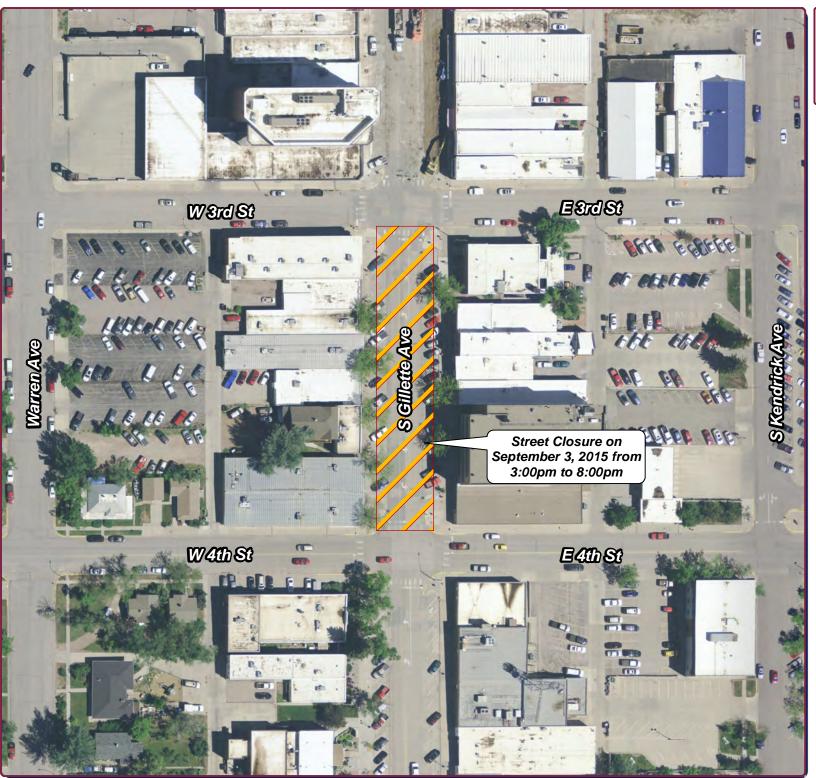

## Legend

Street Closure on 9/3/2015 from 3pm-8pm

THE INFORMATION ON THIS DRAWING WAS OBTAINED FROM RECORD AND DESIGN DRAWINGS. THE CITY OF GILLETTE MAKES NO GUARANTEE REGARDING THE ACCURACY OF THIS DRAWING OR THE INFORMATION CONTAINED THEREIN.

Y:\GIS Work\Administration\AdministrativeServices\ CityClerk\MAPS (Road Closures & Parades)\RoadClosure

50 100 Feet

Street Closure for CC Chamber Energizer Member Appreciation Mixer

August 10, 2015
Service With P.R.I.D.E.
Productivity
Responsibility Integrity Dedication