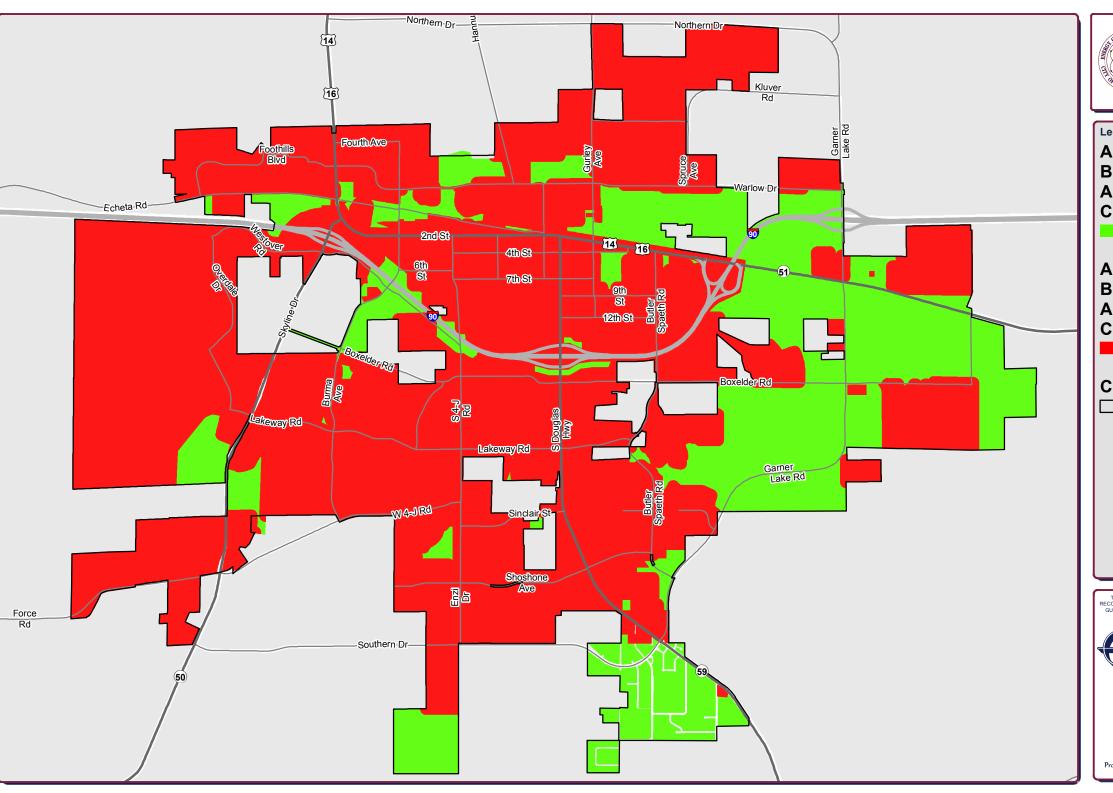

GIS Division P.O. Box 3003 Gillette, Wyoming 82717-3003 Phone (307) 686-5364 www.gillettewy.gov

Legend

Areas Where Billboards Are Allowed Based on Current Definition

Areas Where Billboards Are Not Allowed Based on Current Definition

**City Limits** 

THE INFORMATION ON THIS DRAWING WAS OBTAINED FROM RECORD AND DESIGN DRAWINGS. THE CITY OF GILLETTE MAKES NO GUARANTE RECARDING THE ACCURACY OF THIS DRAWING OR THE NFORMATION CONTAINED THEREIN.

YICD Work Wilke C\Billboards

Current
Billboard

Areas

June 16, 2016

Service With P.R.I.D.E.

Productivity

Responsibility Integrity Dedication

Enthusiasm