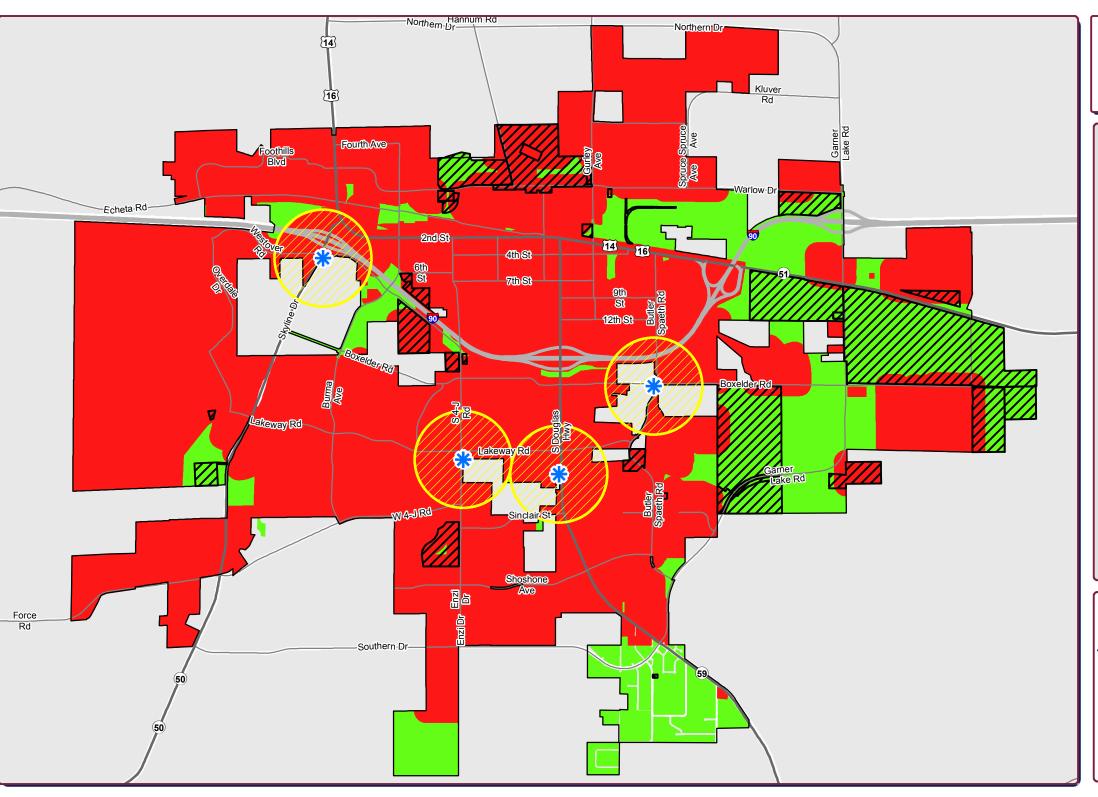

#### Legend

Electronic Billboard Locations

2000' Buffer Around Existing Electronic Billboards

Publicly Owned Parcels

Areas Where Billboards Are Allowed Based on Current Definition

Areas Where Billboards Are Not Allowed (1,000ft Residential Buffer)

**City Limits** 

GIS Division P.O. Box 3003 Gillette, Wyoming 82717-3003 Phone (307) 686-5364 www.gillettewy.gov

Legend

Electronic Billboard Locations

2000' Buffer Around Existing Electronic Billboards

Publicly Owned Parcels

Areas Where Billboards Are Allowed Based on Current Definition

Areas Where Billboards Are Not Allowed (2,000ft Residential Buffer)

City Limits