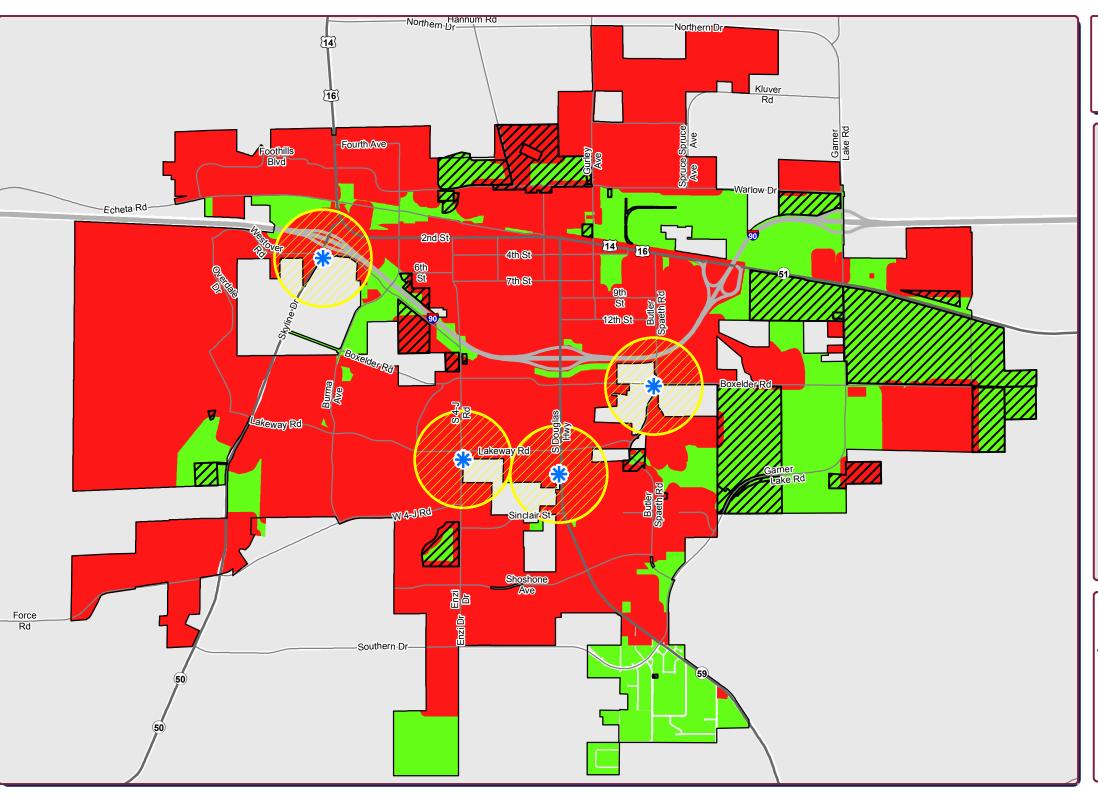

## Legend

**Electronic Billboard Locations** 

2000' Buffer Around Existing Electronic Billboards

Publicly Owned Parcels

Areas Where Billboards Are Allowed Based on Current Definition

Areas Where Billboards Are Not Allowed Based on Current Definition

**City Limits** 

Amendment
June 16, 2016
Service With P.R.I.D.E.
Responsibility Integrity Dedication Enthus

GIS Division P.O. Box 3003 Gillette, Wyoming 82717-3003 Phone (307) 686-5364 www.gillettewy.gov

#### Legend

**Electronic Billboard** Locations

2000' Buffer Around **Existing Electronic Billboards** 

**Publicly Owned Parcels** 

**Areas Where Billboards** Are Allowed Based on **Current Definition** 

**Areas Where Billboards** Are Not Allowed (500ft Residential Buffer)