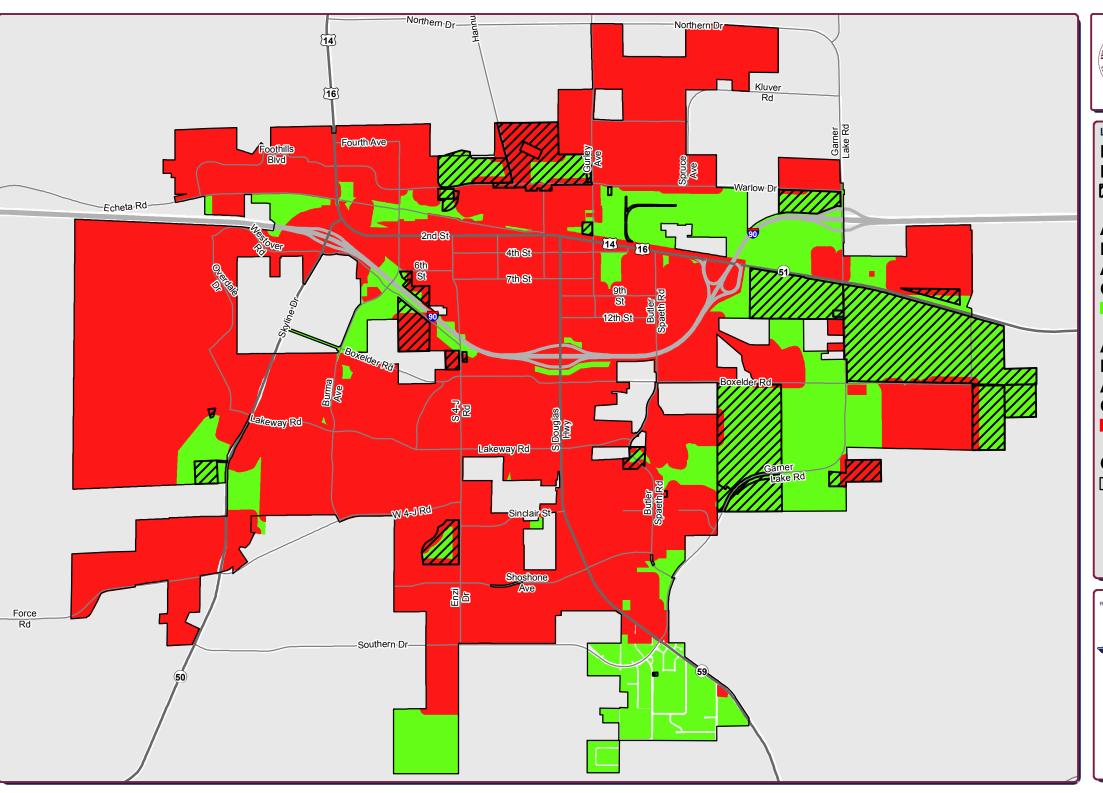

GIS Division P.O. Box 3003 Gillette, Wyoming 82717-3003 Phone (307) 686-5364 www.gillettewy.gov

Legend

# Publicly Owned Parcels

Areas Where
Billboards Are
Allowed Based on
Current Definition

Areas Where
Billboards Are Not
Allowed Based on
Current Definition

**City Limits** 

THE INFORMATION ON THIS DRAWING WAS OBTAINED FROM RECORD AND DESIGN DRAWINGS. THE CITY OF GILLETTE MAKES NO GUARANTE RECARBING THE ACCURACY OF HIS DRAWING OR THE INFORMATION CONTAINED THEREIN.

Y/CCD WORKMIKE CVBIIDoards

Areas June 16, 2016

Productivity

Responsibility Integrity Dedication

Figure 16, 2016

Service With P.R.I.D.E.

Enthusias

GIS Division P.O. Box 3003 Gillette, Wyoming 82717-3003 Phone (307) 686-5364 www.gillettewy.gov