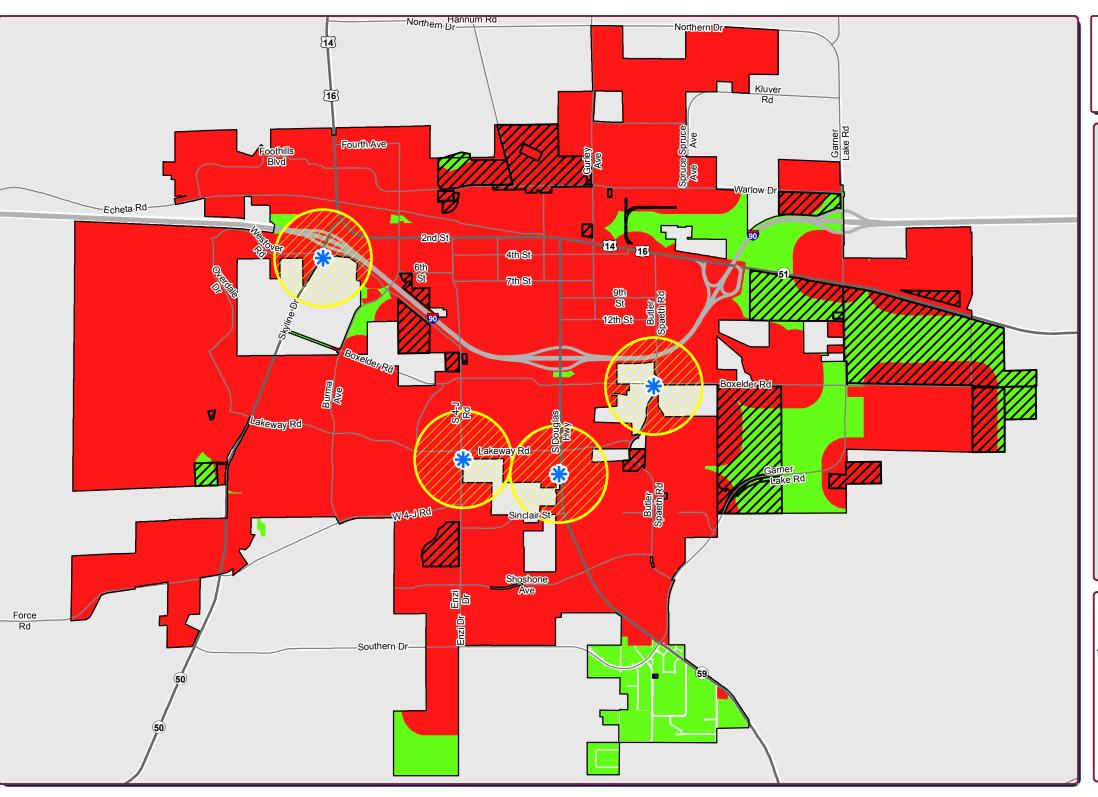

## Legend

**Electronic Billboard Locations** 

2000' Buffer Around Existing Electronic Billboards

Publicly Owned Parcels

Areas Where Billboards Are Allowed Based on Current Definition

Areas Where Billboards Are Not Allowed Based on Current Definition

**City Limits** 

Amendment
June 16, 2016
Service With P.R.I.D.E.
Responsibility Integrity Dedication Enthus

GIS Division P.O. Box 3003 Gillette, Wyoming 82717-3003 Phone (307) 686-5364 www.gillettewy.gov

#### Legend

**Electronic Billboard** Locations

2000' Buffer Around **Existing Electronic Billboards** 

**Publicly Owned Parcels** 

**Areas Where Billboards** Are Allowed Based on **Current Definition** 

**Areas Where Billboards** Are Not Allowed (500ft Residential Buffer)