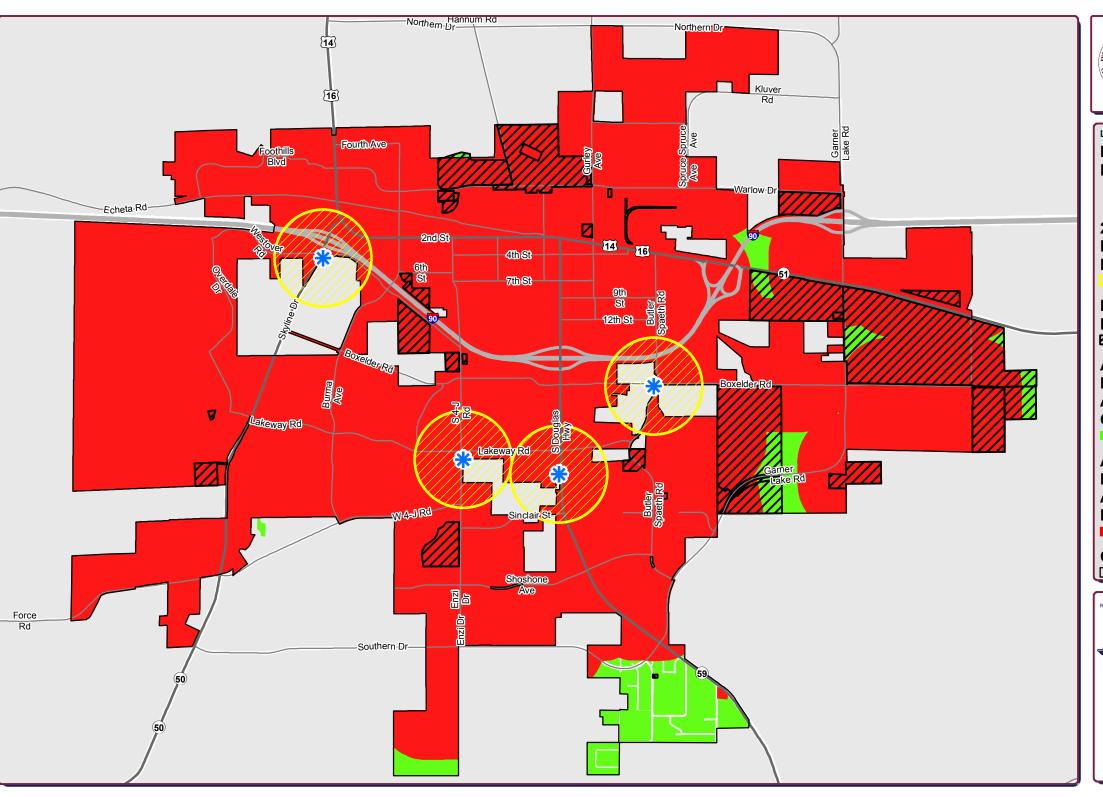

#### Legend

**Electronic Billboard** Locations

2000' Buffer Around **Existing Electronic Billboards** 

**Publicly Owned Parcels** 

**Areas Where Billboards** Are Allowed Based on **Current Definition** 

**Areas Where Billboards** Are Not Allowed (500ft Residential Buffer)

**City Limits** 

Amendment
June 16, 2016
Service With P.R.I.D.E.
Responsibility Integrity Dedication Enthus

GIS Division P.O. Box 3003 Gillette, Wyoming 82717-3003 Phone (307) 686-5364 www.gillettewy.gov

#### Legend

Electronic Billboard Locations

2000' Buffer Around Existing Electronic Billboards

Publicly Owned Parcels

Areas Where Billboards Are Allowed Based on Current Definition

Areas Where Billboards Are Not Allowed (1,000ft Residential Buffer)