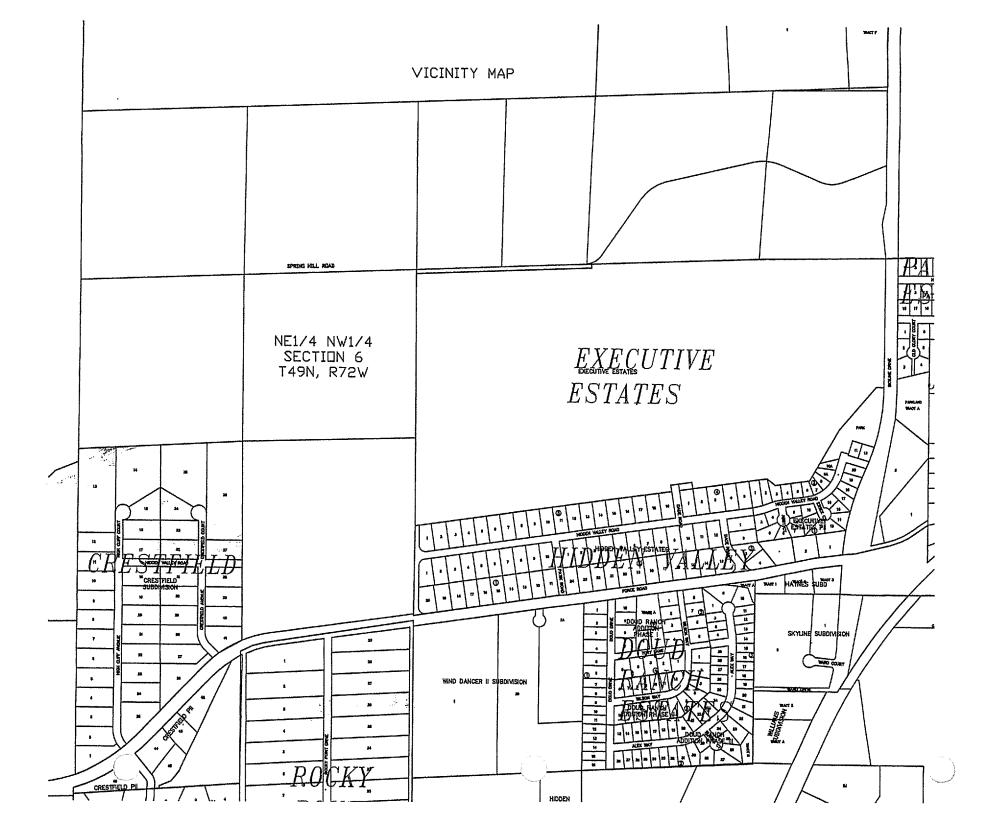

acres in size, respectively.

Legal Description: NE<sup>1</sup>/<sub>4</sub>NW<sup>1</sup>/<sub>4</sub>, Section 6, T49N, R72W

Location: The proposed subdivision is located on the south side of Spring Hill Rd.,

approximately .75 miles from Highway 50.

Zoning: R-S (Residential Suburban) \*No change requested or required

Existing Land Use: Existing single family home

Adjacent Land Use: North: Spring Hill Ranch Survey (R-S)

South: Unplatted vacant lands (City)
East: Unplatted vacant lands (City)
West: Spring Hill Ranch Survey (R-S)

Water Source: Shared Well

Wastewater: Private Septics