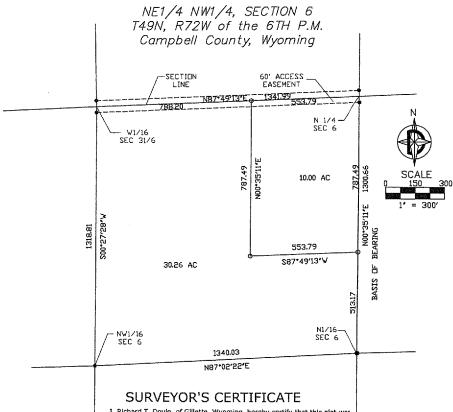

acres in size, respectively.

Legal Description: NE<sup>1</sup>/<sub>4</sub>NW<sup>1</sup>/<sub>4</sub>, Section 6, T49N, R72W

Location: The proposed subdivision is located on the south side of Spring Hill Rd.,

#### **Planning Considerations:**

- 1. Provide the original Record of Survey, sealed by a Wyoming Licensed Surveyor.
- 2. Submit the original, revised Simple Subdivision Application for recordation.
  - a. Correct the owner name
- 3. Provide the book and page, and a copy of the 60' access easement.
  - a. Verify that the easement goes all the way east to Highway 50
- 4. Correctly label the acreage of each parcel on the Record of Survey. On the Record of Survey, it says the parcel is 30.26 and the legal description says 30.59
- 5. Provide the following statements on the Record of Survey:
  - a. "FEMA has identified Special Flood Hazard Areas within the southern portion of this property. Potential property owners should be aware that placement of fill material or structures of any kind will be highly regulated within the Flood Zone AE and will not be permitted in the Floodway. Please contact Campbell County Public Works Engineering for more information regarding these flood zones."
  - b. The adopted Gillette Area Urban Systems Functional Classification Map and Comprehensive Plan identify a future arterial roadway in/adjacent to this property. Potential property owners should be aware that a future public roadway may be constructed through this property. For more information regarding the Gillette Area Urban Systems Functional Classification Map and Comprehensive Plans, please contact the City of Gillette or Campbell County Public Works.
- 6. Surveying Verifications:
  - a. Provide information on the sixteenth and quarter corners.
  - b. No corner recordations are on file, provide filed recordations to verify the positions of the corners.
  - c. Describe the N1/4 corner
  - d. There is grammatical error in the Surveyor's Certificate "during an actual survey"
- 7. Standard Planning Considerations:
  - a. Owners & Encumbrance Report (not less than three months old)
  - b. Consent to Subdivide
  - c. Publisher's Affidavit.

Total Proposed Area for this Subdivision: 40.59 Acres

- 3. Parcel is surrounded by land owned by others than the applicant.
- 4. Parcel is being divided into \_\_\_\_two (2) \_\_\_tracts
- 5. Parcel sizes both exceed ten (10) acres in size:

Parcel 1: 10.00 Acres Parcel 2: 30.59 Acres

### Record of Survey

I, Richard T. Doyle, of Gillette, Wyoming, hereby certify that this plat was made from notes taken during and actual survey performed under my direct supervision during the months of March and April, 2017, and that sald survey is accurately represented on this plat and is set out on the ground as shown hereon.

#### LAND DESCRIPTION

A tract of land situated in the NE1/4 NW1/4 of Section 6, T 49 N, R 72 W of the Sixth Principal Meridian, Crook County, Wyoming being more particularly described as follows:

Beginning at the North one quarter section corner of said Section 6;

thence S00°22'38"W along the East line of the said NE1/4 NW1/4 of said Section 6 a distance of 1094.09 feet;

thence N89°37'22"W a distance of 346.36 feet;

thence N00°22'38"E a distance of 473.18 feet;

thence N17°53'17"W a distance of 627.23 feet to the North line of said Section 6;

thence N87°42'43"E along the said North line of Section 6 a distance of 543.53 feet to the POINT OF BEGINNING.

Said tract of land contains 10.00 acres, more or less, subject to all right, restrictions, reservations and/or easements of sight and record.

#### LAND DESCRIPTION

ALL of the NE1/4 NW1/4 of Section 6, T 49 N, R 72 W of the Sixth Principal Meridian, Crook County, Wyoming EXCEPTING THEREFROM a tract of land being more particularly described as follows:

Beginning at the North one quarter section corner of said Section 6;

thence S00 22'38"W along the East line of the said NE1/4 NW1/4 of said Section 6 a distance of 1094.09 feet;

thence N89°37'22"W a distance of 346.36 feet;

thence N00°22'38"E a distance of 473.18 feet;

thence N17°53'17"W a distance of 627.23 feet to the North line of said Section 6;

thence N87 42'43"E along the said North line of Section 6 a distance of 543.53 feet to the POINT OF BEGINNING.

Said tract of land contains 30.59 acres, more or less, subject to all right, restrictions, reservations and/or easements of sight and record.