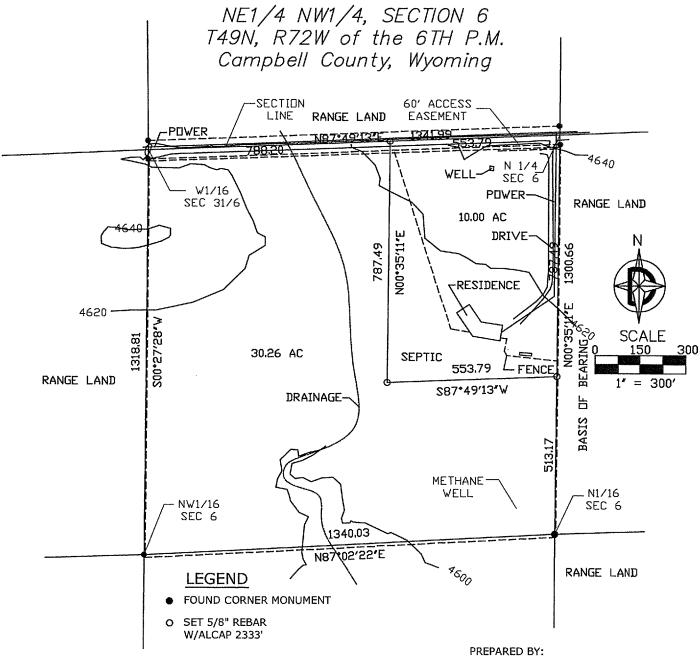

acres in size, respectively.

Legal Description: NE<sup>1</sup>/<sub>4</sub>NW<sup>1</sup>/<sub>4</sub>, Section 6, T49N, R72W

Location: The proposed subdivision is located on the south side of Spring Hill Rd.,

#### **Planning Considerations:**

- 1. Provide the original Record of Survey, sealed by a Wyoming Licensed Surveyor.
- 2. Submit the original, revised Simple Subdivision Application for recordation.
  - a. Correct the owner name
- 3. Provide the book and page, and a copy of the 60' access easement.
  - a. Verify that the easement goes all the way east to Highway 50
- 4. Correctly label the acreage of each parcel on the Record of Survey. On the Record of Survey, it says the parcel is 30.26 and the legal description says 30.59
- 5. Provide the following statements on the Record of Survey:
  - a. "FEMA has identified Special Flood Hazard Areas within the southern portion of this property. Potential property owners should be aware that placement of fill material or structures of any kind will be highly regulated within the Flood Zone AE and will not be permitted in the Floodway. Please contact Campbell County Public Works Engineering for more information regarding these flood zones."
  - b. The adopted Gillette Area Urban Systems Functional Classification Map and Comprehensive Plan identify a future arterial roadway in/adjacent to this property. Potential property owners should be aware that a future public roadway may be constructed through this property. For more information regarding the Gillette Area Urban Systems Functional Classification Map and Comprehensive Plans, please contact the City of Gillette or Campbell County Public Works.
- 6. Surveying Verifications:
  - a. Provide information on the sixteenth and quarter corners.
  - b. No corner recordations are on file, provide filed recordations to verify the positions of the corners.
  - c. Describe the N1/4 corner
  - d. There is grammatical error in the Surveyor's Certificate "during an actual survey"
- 7. Standard Planning Considerations:
  - a. Owners & Encumbrance Report (not less than three months old)
  - b. Consent to Subdivide
  - c. Publisher's Affidavit.

#### LEGEND

- FOUND CORNER MONUMENT
- O SET 5/8" REBAR W/ALCAP 2333'

PREPARED FOR: Kelly Childers Tonn Uving Trust PO Box 393 Sidney, MT 59270

DATE OF PREPARATION: 3/9/2017

PREPARED BY: DOYLE SURVEYING, INC. 801 E. Fourth St. Suite 15 Gillette, WY 82716 PH: (307) 686-2410

#### LAND DESCRIPTION

A tract of land situated in the NE1/4 NW1/4 of Section 6, T 49 N, R 72 W of the Sixth Principal Meridian, Crook County, Wyoming being more particularly described as follows:

Beginning at the North one quarter section corner of said Section 6;

thence S00°22'38"W along the East line of the said NE1/4 NW1/4 of said Section 6 a distance of 1094.09 feet;

thence N89°37'22"W a distance of 346.36 feet;

thence N00°22'38"E a distance of 473.18 feet;

thence N17°53'17"W a distance of 627.23 feet to the North line of said Section 6;

thence N87°42'43"E along the said North line of Section 6 a distance of 543.53 feet to the POINT OF BEGINNING.

Said tract of land contains 10.00 acres, more or less, subject to all right, restrictions, reservations and/or easements of sight and record.

#### LAND DESCRIPTION

ALL of the NE1/4 NW1/4 of Section 6, T 49 N, R 72 W of the Sixth Principal Meridian, Crook County, Wyoming EXCEPTING THEREFROM a tract of land being more particularly described as follows:

Beginning at the North one quarter section corner of said Section 6;

thence S00 22'38"W along the East line of the said NE1/4 NW1/4 of said Section 6 a distance of 1094.09 feet;

thence N89°37'22"W a distance of 346.36 feet;

thence N00°22'38"E a distance of 473.18 feet;

thence N17°53'17"W a distance of 627.23 feet to the North line of said Section 6;

thence N87 42'43"E along the said North line of Section 6 a distance of 543.53 feet to the POINT OF BEGINNING.

Said tract of land contains 30.59 acres, more or less, subject to all right, restrictions, reservations and/or easements of sight and record.

### SITE PLAN Record of Survey

PREPARED FOR: Kelly Childers Tonn Living Trust PO Box 393 Sidney, MT 59270

DATE OF PREPARATION: 3/9/2017

PREPARED BY: **DOYLE SURVEYING, INC.** 801 E. Fourth St. Suite 15 Gillette, WY 82716 PH: (307) 686-2410