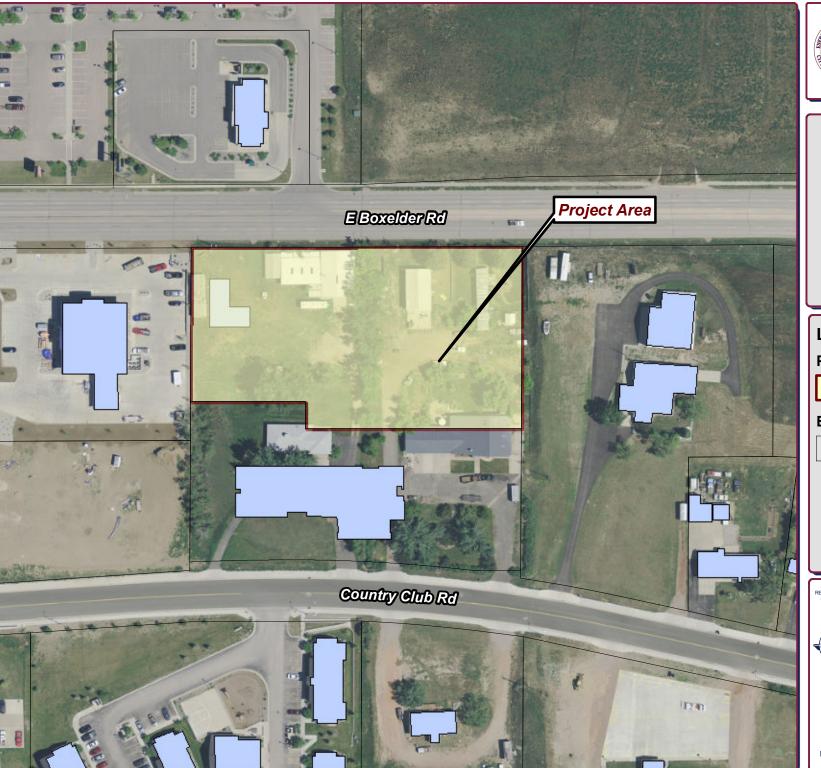

## **CITY OF GILLETTE**

GIS Division P.O. Box 3003 Gillette, Wyoming 82717-3003 Phone (307) 686-5364 www.gillettewy.gov

Legend

**Project Area** 

**Existing Parcels** 

THE INFORMATION ON THIS DRAWING WAS OBTAINED FROM RECORD AND DESIGN DRAWINGS. THE CITY OF GILLETTE MAKES NO GUARANTEE REGARDING THE ACCURACY OF THIS DRAWING OR THE INFORMATION CONTAINED THEREIN.

H:\PL\PlanningCommissionMaps

0 Feet

17.040SFPM
FINAL PLAT MINOR
Resub Lot 1A
Vista Grande Subdivision

October 18, 2017
Service With P.R.I.D.E.
roductivity
Responsibility Integrity Dedication

Responsibility Integrity Dedication