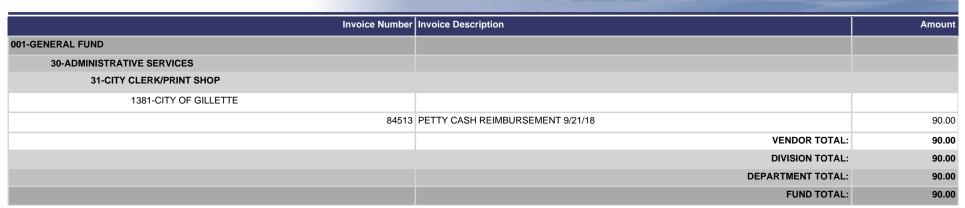

# Expenditure Approval Report Check Approval Date of 09/24/2018

| Invoice Number                      | Invoice Description | Amount |
|-------------------------------------|---------------------|--------|
| 604-VEHICLE MAINTENANCE FUND        |                     |        |
| 30-ADMINISTRATIVE SERVICES          |                     |        |
| 36-VEHICLE MAINTENANCE              |                     |        |
| 2432-WYOMING DEPT OF TRANSPORTATION |                     |        |
| 84514                               | NEW LICENSE PLATES  | 25.00  |
|                                     | VENDOR TOTAL:       | 25.00  |
|                                     | DIVISION TOTAL:     | 25.00  |
|                                     | DEPARTMENT TOTAL:   | 25.00  |
|                                     | FUND TOTAL:         | 25.00  |
|                                     | GRAND TOTAL:        | 115.00 |