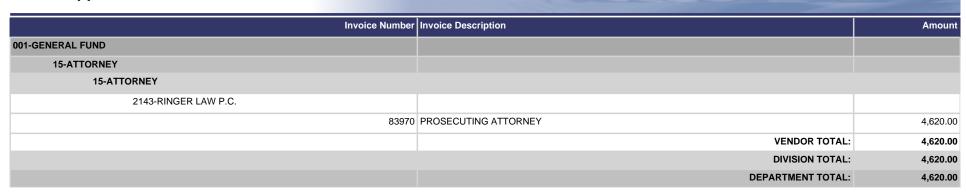

## Expenditure Approval Report Check Approval Date of 09/19/2018



munis

# Expenditure Approval Report Check Approval Date of 09/19/2018

| Invoice Number        | Invoice Description              | Amount   |
|-----------------------|----------------------------------|----------|
| 001-GENERAL FUND      |                                  |          |
| 25-FINANCE            |                                  |          |
| 25-FINANCE            |                                  |          |
| 1381-CITY OF GILLETTE |                                  |          |
| 83969                 | PETTY CASH REIMBURSEMENT 9/14/18 | 14.02    |
|                       | VENDOR TOTAL:                    | 14.02    |
|                       | DIVISION TOTAL:                  | 14.02    |
|                       | DEPARTMENT TOTAL:                | 14.02    |
|