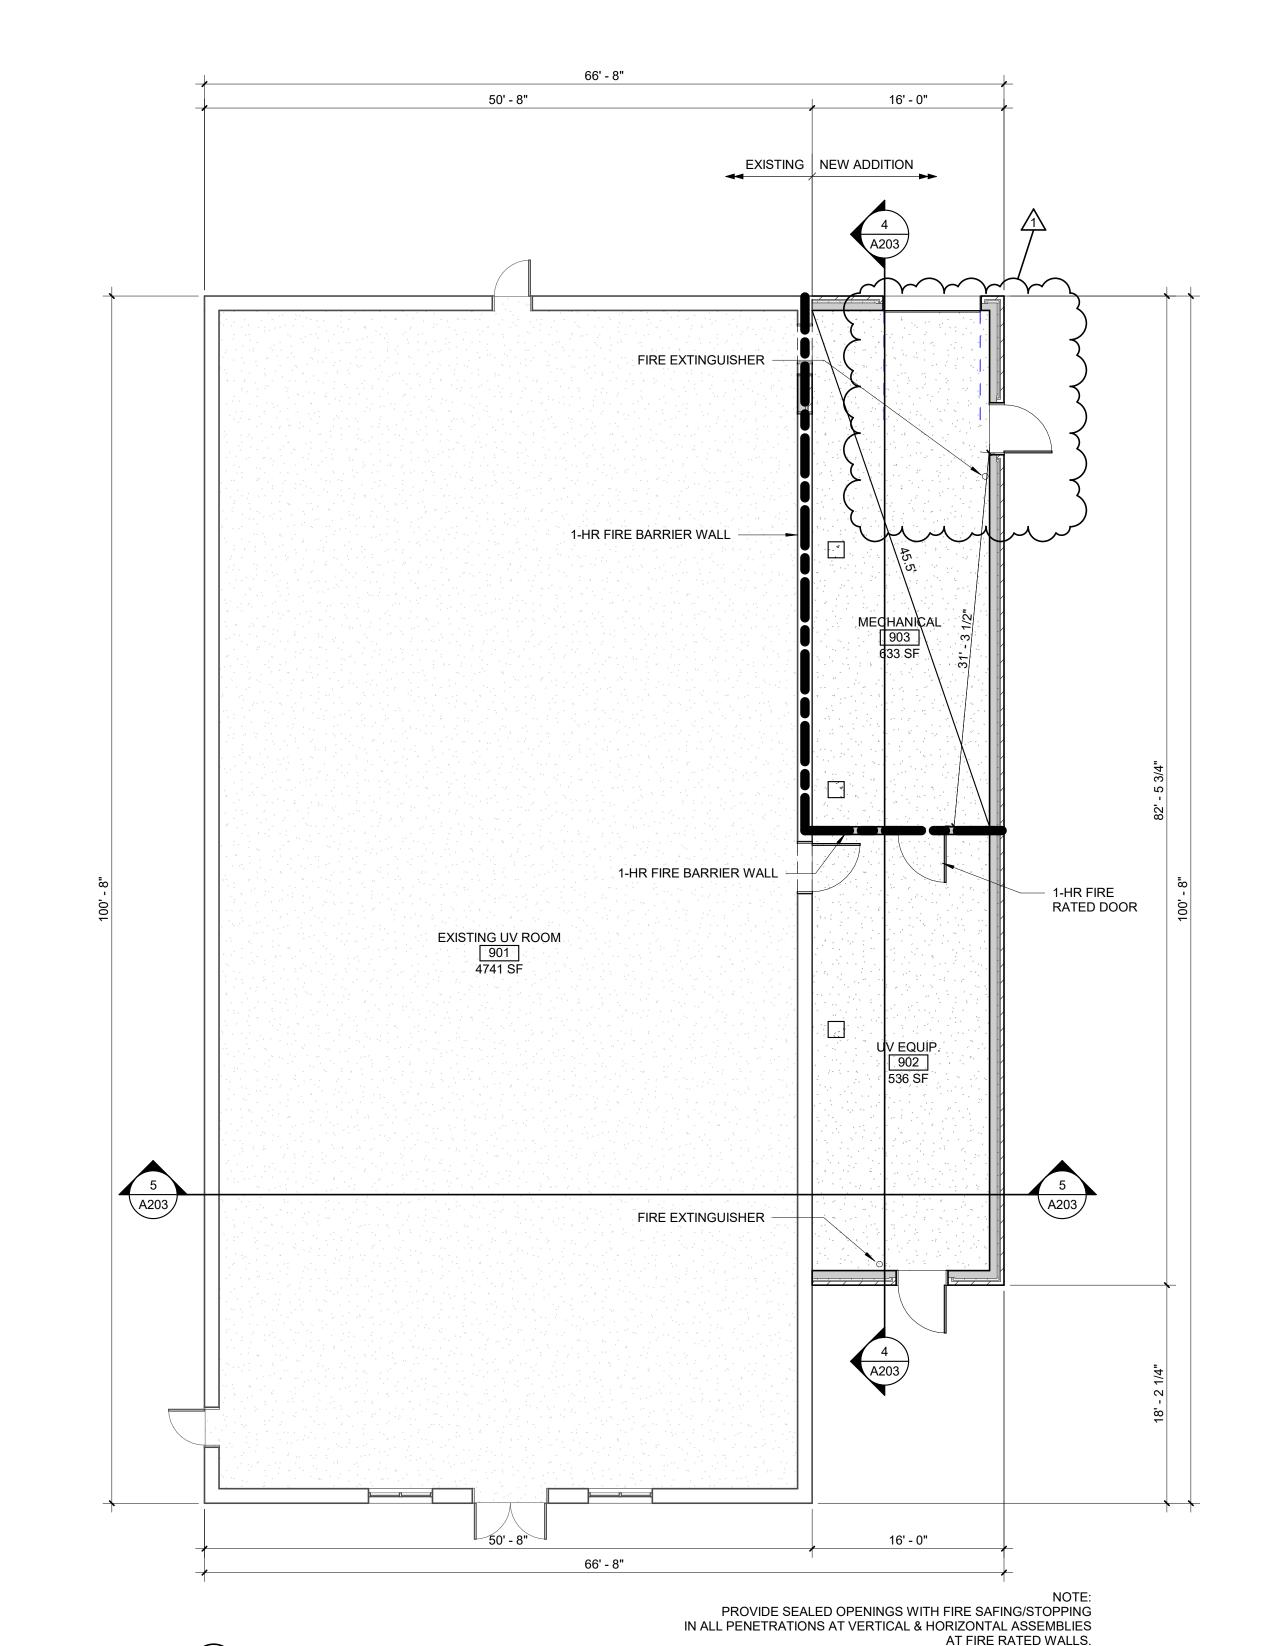

1 CODE PLAN - FIRST FLOOR
G002 SCALE: 1/8" = 1'-0"

45 E. LOUCKS ST. | SUITE 301 INFO@ARETEDESIGN.GROUP

CIVIL ENGINEER

CONSOLIDATED ENGINEERS INC DENNIS STILLMAN 316 S GILLETTE AVE GILLETTE, WY 82716 307-682-0768 DSTILLMAN@CEINCORP.COM STRUCTURAL ENGINEER