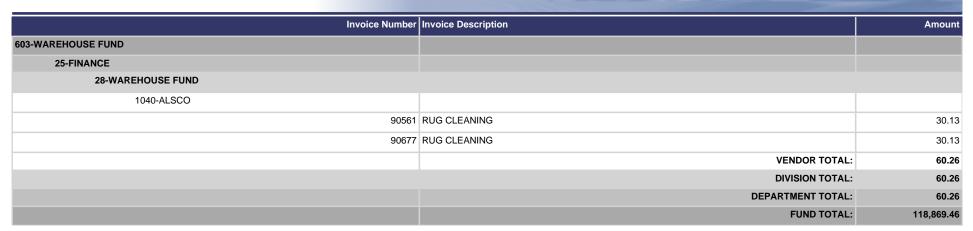

a tyler erp solution

|  | munis <sup>®</sup><br>a tyler erp solution |
|--|--------------------------------------------|
|--|--------------------------------------------|

| Invoice Num                                             | ber Invoice Description                    | Amoun     |
|---------------------------------------------------------|--------------------------------------------|-----------|
| -GENERAL FUND                                           |                                            |           |
| 50-PUBLIC WORKS                                         |                                            |           |
| 33-MAINT OF CITY BUILDINGS                              |                                            |           |
| 1040-ALSCO                                              |                                            |           |
| 90                                                      | 566 RUG CLEANING                           | 54.2      |
| 90                                                      | 668 RUG CLEANING                           | 43.1      |
|                                                         | VENDOR TOTAL:                              | 97.43     |
| 1077-ARCHITECTURAL SPECIALTIES LLC                      |                                            |           |
| 90                                                      | 669 REPAIR PD LOBBY DOOR                   | 251.2     |
|                                                         | VENDOR TOTAL:                              | 251.2     |
| 1397-COLLINS COMMUNICATIONS INC                         |                                            |           |
| 90                                                      | 670 REPLACEMENT BATTERIES FOR RADIOS       | 753.34    |
|                                                         | VENDOR TOTAL:                              | 753.3     |
| 1464-CRESCENT ELECTRIC SUPPLY                           |                                            |           |
| 90                                                      | 666 TOOLS                                  | 107.06    |
| 90                                                      | 775 Lights - A2's and B2's                 | 5,074.30  |
|                                                         | VENDOR TOTAL:                              | 5,181.36  |
| 1560-HLADKY CONSTRUCTION                                |                                            |           |
| 90                                                      | 667 ACCESS PANEL 1ST FLOOR WOMENS BATHROOM | 736.00    |
|                                                         | VENDOR TOTAL:                              | 736.00    |
| 2036-POWDER RIVER HEATING & CONDITIONING<br>CORPORATION |                                            |           |
| 90                                                      | 755 HVAC MAINTENANCE CONTRACT              | 5,523.92  |
|                                                         | VENDOR TOTAL:                              | 5,523.92  |
|                                                         | DIVISION TOTAL:                            | 12,543.30 |
| 51-PARKS                                                |                                            |           |
| 1040-ALSCO                                              |                                            |           |
| 90                                                      | 657 UNIFORM CLEANING                       | 35.60     |
|                                                         | 658 UNFIROM CLEANING                       | 35.60     |
| 90                                                      | 659 UNIFORM CLEANING                       | 5.10      |
|                                                         | VENDOR TOTAL:                              | 76.30     |
| 2035-POWDER RIVER ENERGY CORPORATION                    |                                            |           |
| 90                                                      | 674 ELECTRIC - CRESTVIEW PARK LIGHTING     | 35.00     |

|   | munis |
|---|-------|
| • |       |

| Invoice                              | Number | Invoice Description                        | Amoui  |
|--------------------------------------|--------|--------------------------------------------|--------|
| 1-GENERAL FUND                       |        |                                            |        |
| 50-PUBLIC WORKS                      |        |                                            |        |
| 51-PARKS                             |        |                                            |        |
| 2035-POWDER RIVER ENERGY CORPORATION |        |                                            |        |
|                                      | 90675  | ELECTRIC - ANTELOPE VALLEY PARK LIGHTING   | 35     |
|                                      |        | VENDOR TOTAL:                              | 70     |
|                                      |        | DIVISION TOTAL:                            | 146    |
| 54-STREETS                           |        |                                            |        |
| 1040-ALSCO                           |        |                                            |        |
|                                      | 90654  | UNIFORM CLEANING                           | 43     |
|                                      | 90665  | UNIFORM CLEANING                           | 43     |
|                                      |        | VENDOR TOTAL:                              | 86     |
| 1614-DESERT MOUNTAIN CORPORATION     |        |                                            |        |
|                                      | 90756  | FY 18-19 ICE SLICER                        | 5,478  |
|                                      |        | VENDOR TOTAL:                              | 5,478  |
| 1897-ONE CALL OF WYOMING COPR        |        |                                            |        |
|                                      | 90746  | ONE-CALL OF WYOMING                        | 33     |
|                                      |        | VENDOR TOTAL:                              | 33     |
| 2035-POWDER RIVER ENERGY CORPORATION |        |                                            |        |
|                                      | 90554  | ELECTRIC - ANTELOPE VALLEY STREET LIGHTS   | 543    |
|                                      | 90555  | ELECTRIC - CRESTVIEW STREET LIGHTS         | 220    |
|                                      | 90671  | ELECTRIC - SIGN LIGHTING HWY 50            | 43     |
|                                      | 90672  | ELECTRIC - WELCOME TO GILLETTE SIGN HWY 59 | 35     |
|                                      | 90673  | ELECTRIC - SIGN LIGHTING 14/16             | 44     |
|                                      |        | VENDOR TOTAL:                              | 886    |
|                                      |        | DIVISION TOTAL:                            | 6,485  |
|                                      |        | DEPARTMENT TOTAL:                          | 19,175 |