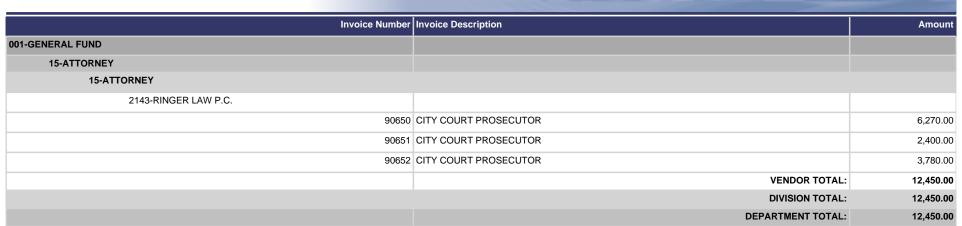

| Invoice Numb            | er Invoice Description                         | Amount   |
|-------------------------|------------------------------------------------|----------|
| 001-GENERAL FUND        |                                                |          |
| 00-UNDEFINED            |                                                |          |
| 00-UNDEFINED            |                                                |          |
| 1381-CITY OF GILLETTE   |                                                |          |
| 9067                    | 8 PETTY CASH REIMBURSEMENT 2/22/19             | 50.00    |
|                         | VENDOR TOTAL:                                  | 50.00    |
| 99999-MISC RESTITUTIONS |                                                |          |
| 9070                    | 4 RESTITUTION PAYMENT FROM CHARLES JENNINGS    | 15.00    |
| 9070                    | 5 RESTITUTION PAYMENT FROM CHARLES JENNINGS    | 15.00    |
| 9070                    | 6 RESTITUTION PAYMENT FROM DEVIN PETERS        | 50.00    |
| 9070                    | 7 RESTITUTION PAYMENT FROM SIERRA HARNISH      | 100.00   |
| 9072                    | 0 RESTITUTION PAYMENT FROM CHRISTY HARLOW      | 6.99     |
| 9072                    | RESTITUTION PAYMENT FROM KADYN MICHAUD - FINAL | 50.00    |
| 9072                    | 2 RESTITUTION PAYMENT FROM LAUREN BOWDEN       | 100.00   |
| 9072                    | 3 RESTITUTION PAYMENT FROM BEAU LANGEVIN       | 50.00    |
| 9072                    | RESTITUTION PAYMENT FROM CHRYSTAL LOPEZ        | 100.00   |
| 9072                    | 75 RESTITUTION PAYMENT FROM LEXI VAN HORN      | 25.00    |
| 9072                    | RESTITUTION PAYMENT FROM LEXI VAN HORN         | 25.00    |
| 9072                    | 7 RESTITUTION PAYMENT FROM MARKUS DAILEY       | 50.00    |
| 9072                    | 8 RESTITUTION PAYMENT FROM MEGAN BROWN         | 100.00   |
| 9072                    | 9 RESTITUTION PAYMENT FROM STACI SPILLMAN      | 100.00   |
| 9073                    | 0 RESTITUTION PAYMENT FROM KAYLEE ANDERSON     | 21.00    |
| 9073                    | RESTITUTION PAYMENT FROM CAMDEN KELLER         | 0.58     |
| 9073                    | 2 RESTITUTION PAYMENT FROM CAITLIN DALTON      | 2.78     |
| 9073                    | 3 RESTITUTION PAYMENT FROM MICHAEL PETERSON    | 75.00    |
| 9073                    | 4 RESTITUTION PAYMENT FROM CRAIG LUGAN         | 150.00   |
|                         | VENDOR TOTAL:                                  | 1,036.35 |
| 1511-NORCO INC          |                                                |          |
| 9078                    | 11 CUSTODIAL INVENTORY                         | 886.21   |
| 9078                    | 2 CUSTODIAL INVENTORY                          | 115.48   |
|                         | VENDOR TOTAL:                                  | 1,001.69 |
|                         | DIVISION TOTAL:                                | 2,088.04 |
|                         | DEPARTMENT TOTAL:                              | 2,088.04 |