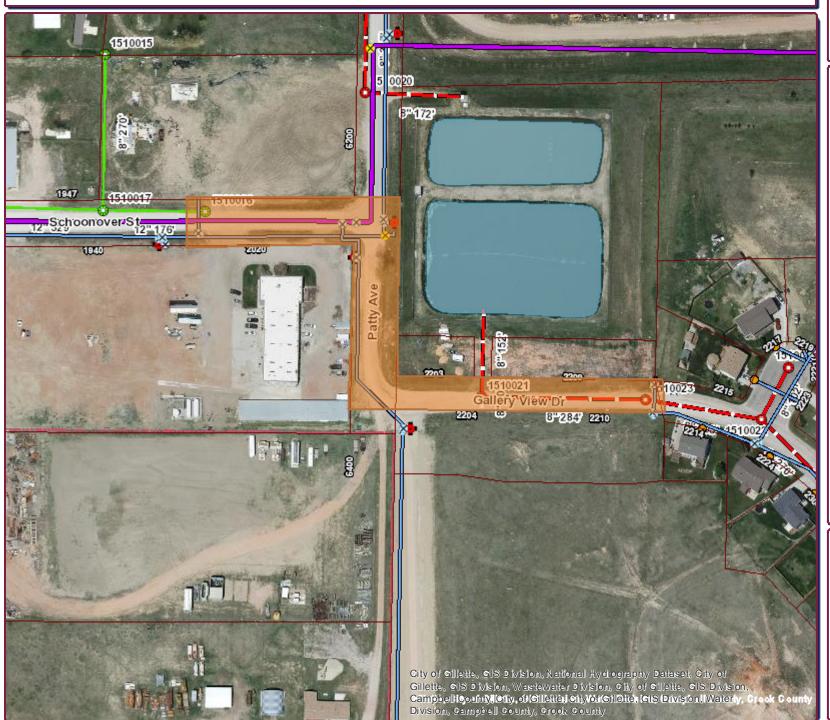

# **Crestview Sanitary Sewer Improvements**

#### Legend

### Major Roads

Interstate

Highway

Street

Road Centerlines

County Tax Parcels

Lake

Curb Stop

Meter Pit

ARV\_Blowoff

Valve

#### Fire Hydrant

Public Hydrant

Private Hydrant

Pump Station

Well

Raw Collection Line

Reservoir Tank

Madison Transmission Line

Distribution & Misc Line

THE INFORMATION ON THIS DRAWING WAS OBTAINED FROM RECORD AND DESIGN DRAWINGS. THE CITY OF GILLETTE MAKES NO GUARANT EE REGARDING THE ACCURACY OF THIS DRAWING OR THE NECOMATION CONTAINED THERE IN

1 inch = 166.67 feet

1 in = 0.03 miles

July 26, 2019

Service With P.R.I.D.E.

Responsibility | Property | Pr