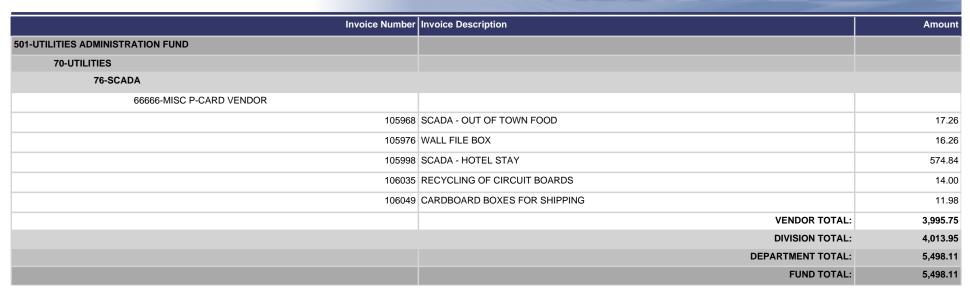

| 135.48    | VENDOR TOTAL:     |  |
|-----------|-------------------|--|
| 135.48    | DIVISION TOTAL:   |  |
| 1,942.35  | DEPARTMENT TOTAL: |  |
| 48,397.05 | FUND TOTAL:       |  |

nunis

|                                   | Invoice Number | Invoice Description                                | Amount   |
|-----------------------------------|----------------|----------------------------------------------------|----------|
| 501-UTILITIES ADMINISTRATION FUND |                |                                                    |          |
| 70-UTILITIES                      |                |                                                    |          |
| 70-UTILITIES ADMINISTRATION       |                |                                                    |          |
| 66666-MISC P-CARD VENDOR          |                |                                                    |          |
|                                   | 105797         | LINKEDIN-431*1666206-ON LINE JOB POSTING FOR UTIL: | 273.47   |
|                                   | 105806         | ZIPRECRUITER INCONLINE JOB POSTINGS FOR EE, EPC    | 1,019.15 |
|                                   | 105882         | LINKEDIN-432*7667696-ONLINE JOB POSTING FOR UTIL   | 41.55    |
|                                   | 105972         | MONTHLY SERVICE CHARGE (12/15/19 TO 01/14/20)      | 37.49    |
|                                   | 106077         | LUNCH (M COLE/B MOLDER/APPLICANT) - WTR MGR INTERV | 63.00    |
|                                   |                | VENDOR TOTAL:                                      | 1,434.66 |
|                                   |                | DIVISION TOTAL:                                    | 1,434.66 |
| 71-ELECTRICAL ENGINEERING         |                |                                                    |          |
| 1804-SIMPSON'S PRINTING           |                |                                                    |          |
|                                   | 105879         | ELECTRICAL LINE EXTENSION POLICY BOOK BINDING      | 49.50    |
|                                   |                | VENDOR TOTAL:                                      | 49.50    |
|                                   |                | DIVISION TOTAL:                                    | 49.50    |
| 76-SCADA                          |                |                                                    |          |
| 1197-BORDER STATES ELECTRIC       |                |                                                    |          |
|                                   | 106034         | ZIP TIES FOR INSPECTION TAGS                       | 18.20    |
|                                   |                | VENDOR TOTAL:                                      | 18.20    |
| 66666-MISC P-CARD VENDOR          |                |                                                    |          |
|                                   | 105728         | FR JEANS                                           | 461.94   |
|                                   | 105832         | SCADA - LUNCH TMMI TRAINING                        | 28.75    |
|                                   | 105839         | SCADA - TRAINING LUNCH                             | 64.10    |
|                                   | 105863         | SCADA - TMMI TRAINING                              | 63.00    |
|                                   | 105898         | SCADA - IFIX TRAINING                              | 2,495.00 |
|                                   | 105907         | IFIX UPGRADE                                       | 50.98    |
|                                   | 105908         | IFIX UPGRADE                                       | -10.00   |
|                                   | 105936         | SCADA - OUT OF TOWN FOOD                           | 10.27    |
|                                   | 105937         | SCADA - OUT OF TOWN FOOD                           | 33.00    |
|                                   | 105945         | SCADA - TOOLS                                      | 125.00   |
|                                   | 105949         | SCADA - OUT OF TOWN FOOD                           | 15.05    |
|                                   | 105967         | SCADA - OUT OF TOWN FOOD                           | 24.32    |