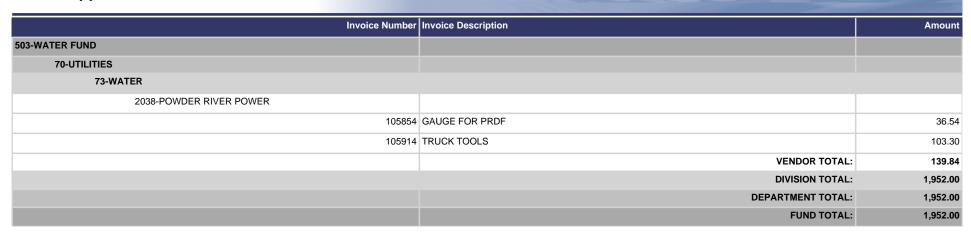

munis

munis

| Invoice Number           | Invoice Description                                | Amount   |
|--------------------------|----------------------------------------------------|----------|
| 503-WATER FUND           |                                                    |          |
| 70-UTILITIES             |                                                    |          |
| 73-WATER                 |                                                    |          |
| 66666-MISC P-CARD VENDOR |                                                    |          |
| 105720                   | PARTS FOR AVPS GATE                                | 10.49    |
| 105721                   | PARTS FOR AVPS GATE                                | 9.99     |
| 105722                   | CREDITED TO REMOVE TAX CHARGE                      | -10.49   |
| 105723                   | M-7 REPAIRED LEAK ON CLA-VALVE                     | 18.91    |
| 105724                   | SPRAYER TO USE ON HOSE FOR CLEANING                | 19.97    |
| 105788                   | POSTAGE/BACKFLOW LETTERS                           | 250.00   |
| 105789                   | DIANE MONAHAN'S RETIREMENT CELEBRATION WITH CAKE A | 56.95    |
| 105805                   | MAP GAS TORCH FOR UNIT 188                         | 34.97    |
| 105855                   | WATER TREATMENT PLANT OPERATION COURSE FOR BILLY H | 117.00   |
| 105865                   | TRUCK STOCK FOR UNIT 173                           | 36.94    |
| 105885                   | ICE CLEATS FOR WORK BOOTS                          | 34.19    |
| 105888                   | WATER TREATMENT PLANT LEVEL 1 EXAM FOR MATT LANGLE | 100.00   |
| 105911                   | DRUM CARTS FOR PRDF & DC-2                         | 216.04   |
| 105963                   | WASHER FLUID FOR VAC TRAILER                       | 10.08    |
| 105985                   | CLEANING SUPPLIES DC-MADISON                       | 43.90    |
| 105986                   | FRAME FOR CERTIFICATE                              | 14.99    |
| 105987                   | WIRE WHEEL AND SILICONE FOR PS-1                   | 25.01    |
| 106016                   | PEROXIDE/VINEGAR FOR CLEANING                      | 10.56    |
| 106033                   | TOW ROPE                                           | 99.95    |
| 106036                   | REPLACEMENT BATTERY FOR UNIT 129                   | 500.00   |
| 106050                   | CLEANING TOOLS FOR CHLORINE VACUUM REGULATOR       | 24.74    |
| 106051                   | CLEANING TOOLS FOR CHLORINE VACUUM REGULATOR       | 44.84    |
| 106057                   | WATERPROOF GLOVES                                  | 83.96    |
| 106070                   | MEAL DURING COLORADO WATER LOSS INITIATIVE CLASS W | 17.60    |
|                          | VENDOR TOTAL:                                      | 1,770.59 |
| 1511-NORCO INC           |                                                    |          |
| 105984                   | CLEANING SUPPLIES DC-2                             | 41.57    |
|                          | VENDOR TOTAL:                                      | 41.57    |