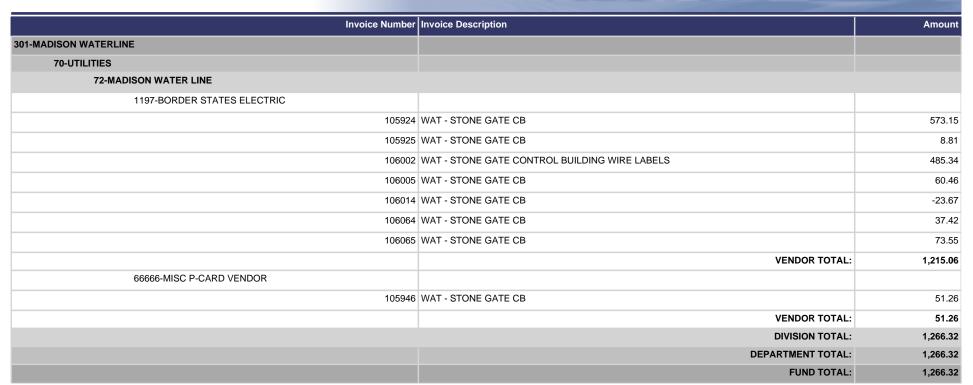

| 135.48    | VENDOR TOTAL:     |  |
|-----------|-------------------|--|
| 135.48    | DIVISION TOTAL:   |  |
| 1,942.35  | DEPARTMENT TOTAL: |  |
| 48,397.05 | FUND TOTAL:       |  |

nunis

|                                   | Invoice Number | Invoice Description                                | Amount   |
|-----------------------------------|----------------|----------------------------------------------------|----------|
| 501-UTILITIES ADMINISTRATION FUND |                |                                                    |          |
| 70-UTILITIES                      |                |                                                    |          |
| 70-UTILITIES ADMINISTRATION       |                |                                                    |          |
| 66666-MISC P-CARD VENDOR          |                |                                                    |          |
|                                   | 105797         | LINKEDIN-431*1666206-ON LINE JOB POSTING FOR UTIL: | 273.47   |
|                                   | 105806         | ZIPRECRUITER INCONLINE JOB POSTINGS FOR EE, EPC    | 1,019.15 |
|                                   | 105882         | LINKEDIN-432*7667696-ONLINE JOB POSTING FOR UTIL   | 41.55    |
|                                   | 105972         | MONTHLY SERVICE CHARGE (12/15/19 TO 01/14/20)      | 37.49    |
|                                   | 106077         | LUNCH (M COLE/B MOLDER/APPLICANT) - WTR MGR INTERV | 63.00    |
|                                   |                | VENDOR TOTAL:                                      | 1,434.66 |
|                                   |                | DIVISION TOTAL:                                    | 1,434.66 |
| 71-ELECTRICAL ENGINEERING         |                |                                                    |          |
| 1804-SIMPSON'S PRINTING           |                |                                                    |          |
|                                   | 105879         | ELECTRICAL LINE EXTENSION POLICY BOOK BINDING      | 49.50    |
|                                   |                | VENDOR TOTAL:                                      | 49.50    |
|                                   |                | DIVISION TOTAL:                                    | 49.50    |
| 76-SCADA                          |                |                                                    |          |
| 1197-BORDER STATES ELECTRIC       |                |                                                    |          |
|                                   | 106034         | ZIP TIES FOR INSPECTION TAGS                       | 18.20    |
|                                   |                | VENDOR TOTAL:                                      | 18.20    |
| 66666-MISC P-CARD VENDOR          |                |                                                    |          |
|                                   | 105728         | FR JEANS                                           | 461.94   |
|                                   | 105832         | SCADA - LUNCH TMMI TRAINING                        | 28.75    |
|                                   | 105839         | SCADA - TRAINING LUNCH                             | 64.10    |
|                                   | 105863         | SCADA - TMMI TRAINING                              | 63.00    |
|                                   | 105898         | SCADA - IFIX TRAINING                              | 2,495.00 |
|                                   | 105907         | IFIX UPGRADE                                       | 50.98    |
|                                   | 105908         | IFIX UPGRADE                                       | -10.00   |
|                                   | 105936         | SCADA - OUT OF TOWN FOOD                           | 10.27    |
|                                   | 105937         | SCADA - OUT OF TOWN FOOD                           | 33.00    |
|                                   | 105945         | SCADA - TOOLS                                      | 125.00   |
|                                   | 105949         | SCADA - OUT OF TOWN FOOD                           | 15.05    |
|                                   | 105967         | SCADA - OUT OF TOWN FOOD                           | 24.32    |